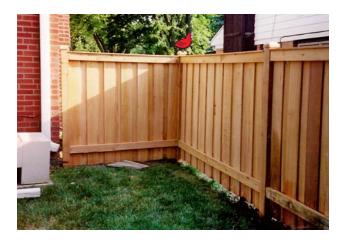

6' Tall Arched Picket Inside View

6' Tall Solid Traditional Outside View

6' Tall Traditional with Diagonal Lattice Outside View

6' Tall Board & Batten with Trim Boards Outside View

6' Tall Board & Batten with Top Cap & Postmaster Posts - Inside View

6' Tall Solid Dog Ear, Continuous Board Construction Outside View

6' Tall Board on Board Scalloped with French Gothic Posts - Inside View

6' Tall Board on Batten with Top Cap Outside View

6' Tall Board on Batten with Top Cap, Trim Boards and Treated Posts - Inside View