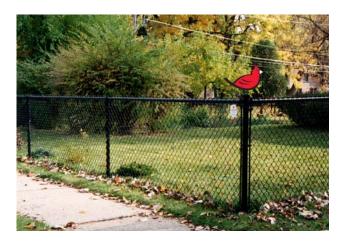

4' Tall Galvanized Chain Link Inside View

4' Tall Green Vinyl Coated Chain Link Outside View

4' Tall Black Vinyl Coated Chain Link

4' Tall Black Vinyl Coated Chain Link With Double Gates