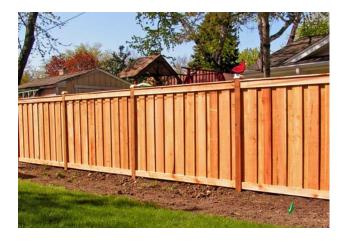

6' Tall Arched Picket Inside View

6' Tall Solid Traditional Outside View

6' Tall Traditional with Diagonal Lattice Outside View

6' Tall Board & Batten with Trim Boards Outside View

6' Tall Board & Batten with Top Cap & Postmaster Posts - Inside View