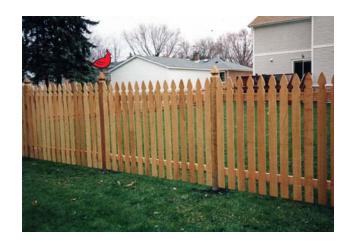

4' Tall Scalloped Picket, French Gothic Posts - Outside View

4' Tall Spear Top Picket Face Nail - Outside View

4' Tall Spaced Traditional Outside View

4' Tall French Gothic Picket Outside View

4' Tall Scalloped Picket, Metal Frame Double Drive Gate - Outside View