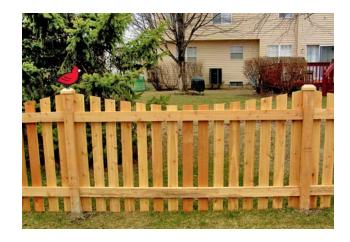

4' Tall Dog Ear Picket Outside View

4' Tall Dog Ear Picket Inside View

4' Tall Scalloped Picket Outside View

4' Tall Scalloped Picket Inside View

4' Tall Arched Picket 1 x 6 Boards Outside View

1

4' Tall Arched Picket 1 x 6 Boards Inside View