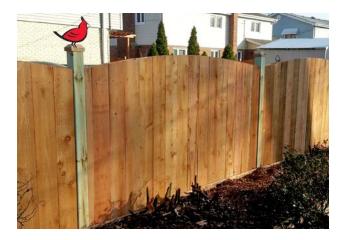

4' Tall Dog Ear Picket Outside View

4' Tall Dog Ear Picket Inside View

4' Tall Scalloped Picket Outside View

4' Tall Scalloped Picket Inside View

4' Tall Arched Picket 1 x 6 Boards Outside View

1

4' Tall Arched Picket 1 x 6 Boards Inside View