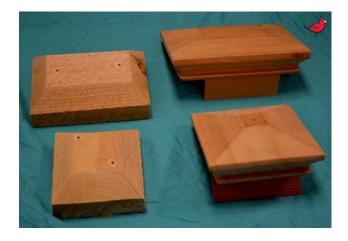

4' Tall Solid Arched Outside View

4' Tall Solid Traditional Outside View

4' Tall Solid, Continuous Scalloped

4' Tall Flat Top Board on Board, with Scalloped Gate

5' Tall Flat Cap Picket With Postmaster Posts, Outside View. Available with 4" or 6" Wide Boards. 6" Boards Shown

5' Tall Flat Cap Picket With Cedar Posts, Inside View. Available with 4" or 6" Boards. 6" Boards Shown

5' Tall Arched Picket With a 4' Tall Double Drive Gate - Outside View

5' Tall Arched Picket with a 4' Tall Double Drive Gate - Inside View