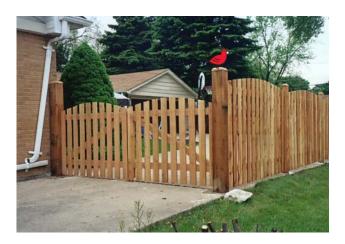

4' Tall Scalloped Picket, French Gothic Posts - Outside View

4' Tall Spear Top Picket Face Nail - Outside View

4' Tall Spaced Traditional Outside View

4' Tall French Gothic Picket Outside View

4' Tall Scalloped Picket, Metal Frame Double Drive Gate - Outside View