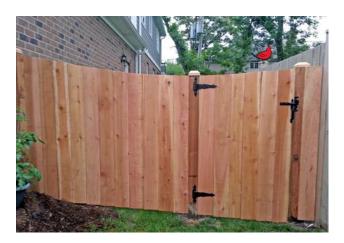

4' Tall Scalloped Picket, Metal Frame Double Drive Gate - Inside View

4' Tall Dog Ear Board on Board Outside View

4' Tall Scalloped Board on Board Outside View

4' Tall Arched Board on Board Outside View

4' Tall Arched Board on Board, with Arched Solid Gate - Outside View