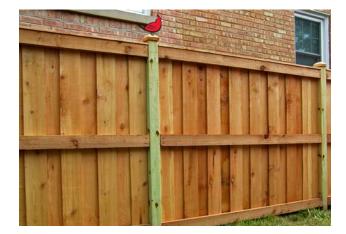

4' Tall Solid Arched Outside View

4' Tall Solid Traditional Outside View

4' Tall Solid, Continuous Scalloped

4' Tall Flat Top Board on Board, with Scalloped Gate

5' Tall Flat Cap Picket With Postmaster Posts, Outside View. Available with 4" or 6" Wide Boards. 6" Boards Shown