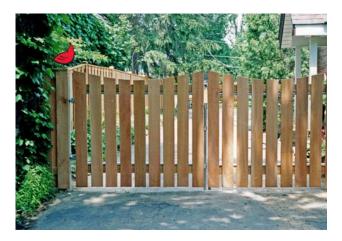

4' Tall Scalloped Picket, French Gothic Posts - Outside View

4' Tall Spear Top Picket Face Nail - Outside View

4' Tall Spaced Traditional Outside View

4' Tall French Gothic Picket Outside View

4' Tall Scalloped Picket, Metal Frame Double Drive Gate - Outside View