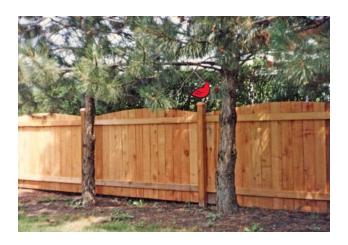

4' Tall Scalloped Picket, Metal Frame Double Drive Gate - Inside View

4' Tall Dog Ear Board on Board Outside View

4' Tall Scalloped Board on Board Outside View

4' Tall Arched Board on Board Outside View

4' Tall Arched Board on Board, with Arched Solid Gate - Outside View