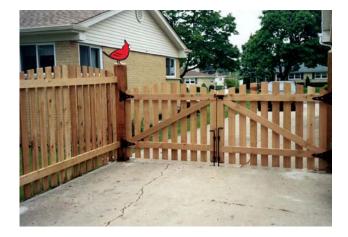

4' Tall Scalloped Picket, French Gothic Posts - Outside View

4' Tall Spear Top Picket Face Nail - Outside View

4' Tall Spaced Traditional Outside View

4' Tall French Gothic Picket Outside View

4' Tall Scalloped Picket, Metal Frame Double Drive Gate - Outside View

4' Tall Scalloped Picket, Metal Frame Double Drive Gate - Inside View

4' Tall Dog Ear Board on Board Outside View

4' Tall Scalloped Board on Board Outside View

4' Tall Arched Board on Board Outside View

4' Tall Arched Board on Board, with Arched Solid Gate - Outside View