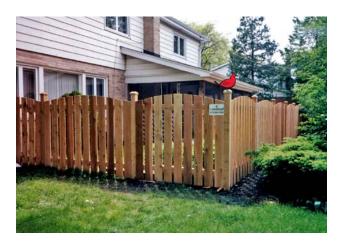

4' Tall Dog Ear Picket Outside View

4' Tall Dog Ear Picket Inside View

4' Tall Scalloped Picket Outside View

4' Tall Scalloped Picket Inside View

4' Tall Arched Picket 1 x 6 Boards Outside View

1

4' Tall Arched Picket 1 x 6 Boards Inside View