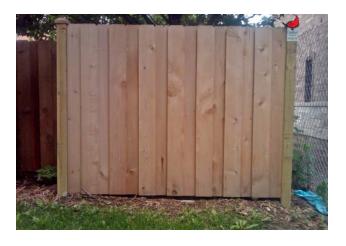

6' Tall Arched Picket Inside View

6' Tall Solid Traditional Outside View

6' Tall Traditional with Diagonal Lattice Outside View

6' Tall Board & Batten with Trim Boards Outside View

6' Tall Board & Batten with Top Cap & Postmaster Posts - Inside View

6' Tall Solid Dog Ear, Continuous Board Construction Outside View

6' Tall Board on Board Scalloped with French Gothic Posts - Inside View

6' Tall Board on Batten with Top Cap Outside View

6' Tall Board on Batten with Top Cap, Trim Boards and Treated Posts - Inside View