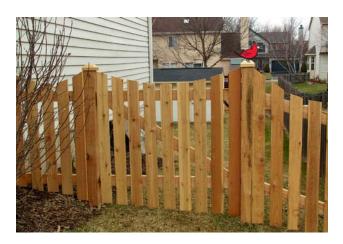

4' Tall Dog Ear Picket Outside View

4' Tall Dog Ear Picket Inside View

4' Tall Scalloped Picket Outside View

4' Tall Scalloped Picket Inside View

4' Tall Arched Picket 1 x 6 Boards Outside View

1

4' Tall Arched Picket 1 x 6 Boards Inside View