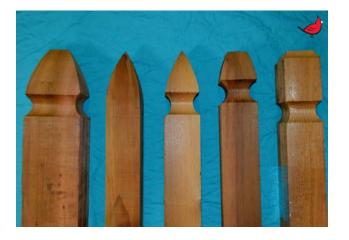

Spaced Traditional Custom 5' Tall, 4' Tall, 3' Tall - Outside View

2 Rail - Split Rail

**Black Steel Square Framed Gates** 

Gate Transom

4 x 6 Gothic French Dover Bayberry French Gothic Gothic

Standard

New England