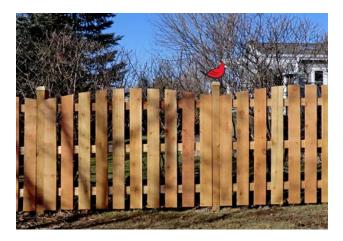

4' Tall Dog Ear Picket Outside View

4' Tall Dog Ear Picket Inside View

4' Tall Scalloped Picket Outside View

4' Tall Scalloped Picket Inside View

4' Tall Arched Picket 1 x 6 Boards Outside View

1

4' Tall Arched Picket 1 x 6 Boards Inside View