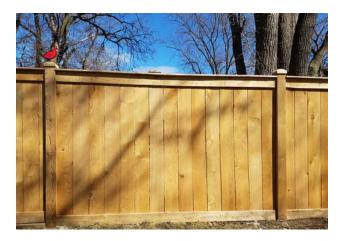

6' Tall Solid Dog Ear, Continuous Board Construction Outside View

6' Tall Board on Board Scalloped with French Gothic Posts - Inside View

6' Tall Board on Batten with Top Cap Outside View

6' Tall Board on Batten with Top Cap, Trim Boards and Treated Posts - Inside View