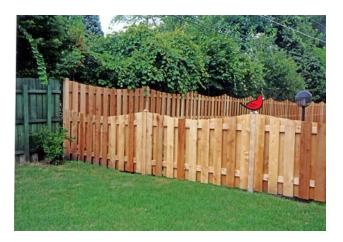

4' Tall Dog Ear Picket Outside View

4' Tall Dog Ear Picket Inside View

4' Tall Scalloped Picket Outside View

4' Tall Scalloped Picket Inside View

4' Tall Arched Picket 1 x 6 Boards Outside View

1

4' Tall Arched Picket 1 x 6 Boards Inside View