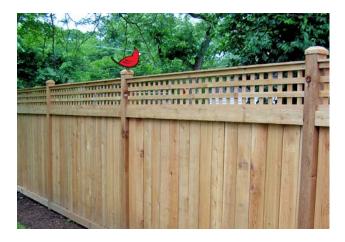

6' Tall Traditional with Square Lattice Outside View

6' Tall Solid Horizontal

6' Tall Board on Board Scalloped

6' Tall Custom Board & Batten with Custom Trim

6' Tall Traditional with Square Lattice, Arched Gate - Inside View