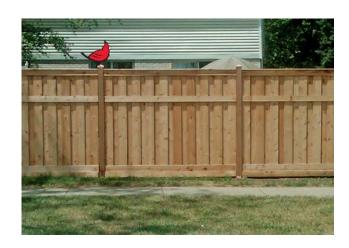

6' Tall Arched Picket Inside View

6' Tall Solid Traditional Outside View

6' Tall Traditional with Diagonal Lattice Outside View

6' Tall Board & Batten with Trim Boards Outside View

6' Tall Board & Batten with Top Cap & Postmaster Posts - Inside View