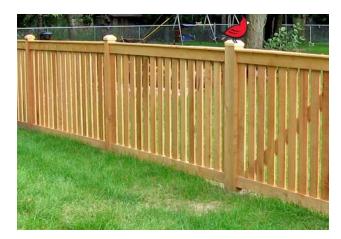

Spaced Traditional Custom 5' Tall, 4' Tall, 3' Tall - Outside View

2 Rail - Split Rail

**Black Steel Square Framed Gates** 

Gate Transom

4 x 6 Gothic French Dover Bayberry French Gothic Gothic

Standard

New England