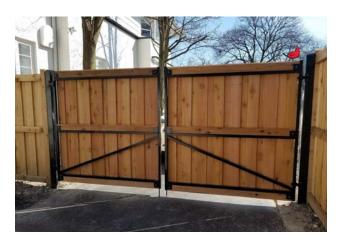

6' Tall Traditional with Square Lattice Arched Gate - Outside View

6' Tall Solid Traditional with Metal Framed Double Gates - Outside View

6' Tall Solid Traditional with Metal Framed Double Gates - Inside View