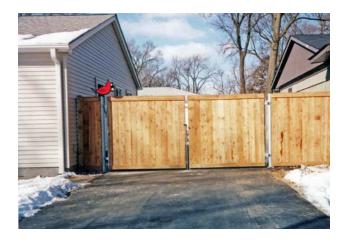

6' Tall Traditional with Square Lattice Arched Gate - Outside View

6' Tall Solid Traditional with Metal Framed Double Gates - Outside View

6' Tall Solid Traditional with Metal Framed Double Gates - Inside View