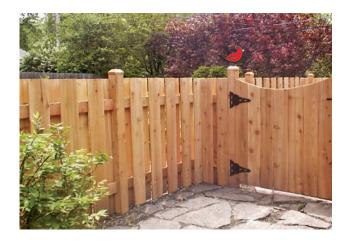

4' Tall Dog Ear Picket Outside View

4' Tall Dog Ear Picket Inside View

4' Tall Scalloped Picket Outside View

4' Tall Scalloped Picket Inside View

4' Tall Arched Picket 1 x 6 Boards Outside View

1

4' Tall Arched Picket 1 x 6 Boards Inside View