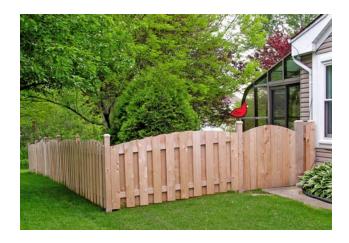

4' Tall Dog Ear Picket Outside View

4' Tall Dog Ear Picket Inside View

4' Tall Scalloped Picket Outside View

4' Tall Scalloped Picket Inside View

4' Tall Arched Picket 1 x 6 Boards Outside View

1

4' Tall Arched Picket 1 x 6 Boards Inside View