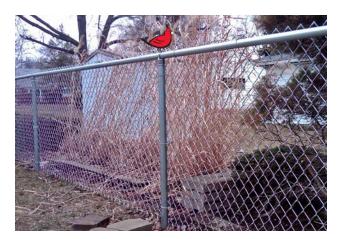

4' Tall Galvanized Chain Link Inside View

4' Tall Green Vinyl Coated Chain Link Outside View

4' Tall Black Vinyl Coated Chain Link

4' Tall Black Vinyl Coated Chain Link With Double Gates