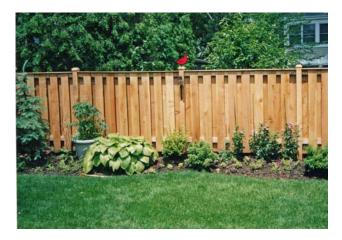

4' Tall Solid Arched Outside View

4' Tall Solid Traditional Outside View

4' Tall Solid, Continuous Scalloped

4' Tall Flat Top Board on Board, with Scalloped Gate

5' Tall Flat Cap Picket With Postmaster Posts, Outside View. Available with 4" or 6" Wide Boards. 6" Boards Shown