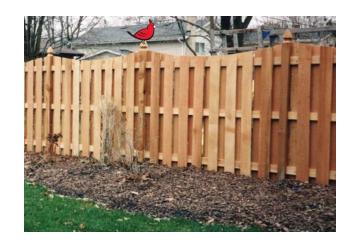

4' Tall Dog Ear Picket Outside View

4' Tall Dog Ear Picket Inside View

4' Tall Scalloped Picket Outside View

4' Tall Scalloped Picket Inside View

4' Tall Arched Picket 1 x 6 Boards Outside View

1

4' Tall Arched Picket 1 x 6 Boards Inside View