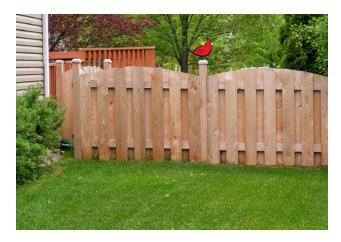

4' Tall Dog Ear Picket Outside View

4' Tall Dog Ear Picket Inside View

4' Tall Scalloped Picket Outside View

4' Tall Scalloped Picket Inside View

4' Tall Arched Picket 1 x 6 Boards Outside View

1

4' Tall Arched Picket 1 x 6 Boards Inside View