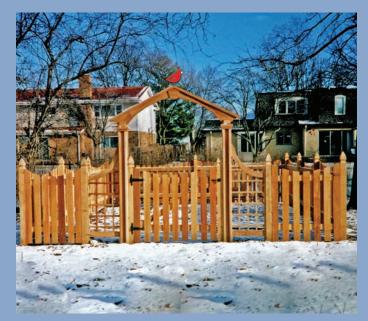

4' Tall Dog Ear Picket Outside View

4' Tall Dog Ear Picket Inside View

4' Tall Scalloped Picket Outside View

4' Tall Scalloped Picket Inside View

4' Tall Arched Picket 1 x 6 Boards Outside View

1

4' Tall Arched Picket 1 x 6 Boards Inside View