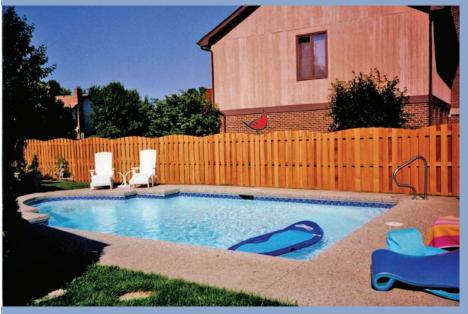

4' Tall Dog Ear Picket Outside View

4' Tall Dog Ear Picket Inside View

4' Tall Scalloped Picket Outside View

4' Tall Scalloped Picket Inside View

4' Tall Arched Picket 1 x 6 Boards Outside View

1

4' Tall Arched Picket 1 x 6 Boards Inside View