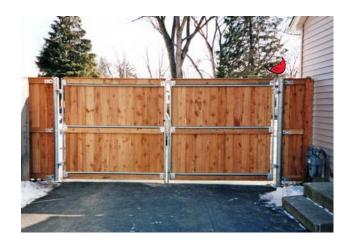

6' Tall Traditional with Square Lattice Arched Gate - Outside View

6' Tall Solid Traditional with Metal Framed Double Gates - Outside View

6' Tall Solid Traditional with Metal Framed Double Gates - Inside View