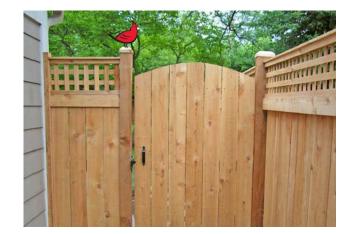

6' Tall Traditional with Square Lattice Outside View

6' Tall Solid Horizontal

6' Tall Board on Board Scalloped

6' Tall Custom Board & Batten with Custom Trim

6' Tall Traditional with Square Lattice, Arched Gate - Inside View