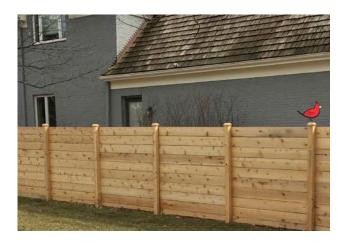

6' Tall Traditional with Square Lattice Outside View

6' Tall Solid Horizontal

6' Tall Board on Board Scalloped

6' Tall Custom Board & Batten with Custom Trim

6' Tall Traditional with Square Lattice, Arched Gate - Inside View