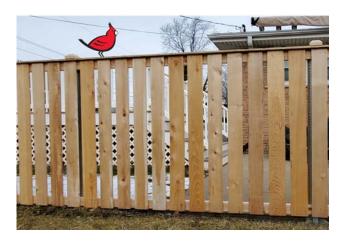

4' Tall Scalloped Picket, French Gothic Posts - Outside View

4' Tall Spear Top Picket Face Nail - Outside View

4' Tall Spaced Traditional Outside View

4' Tall French Gothic Picket Outside View

4' Tall Scalloped Picket, Metal Frame Double Drive Gate - Outside View