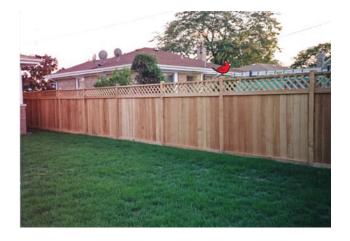

5' Tall Board on Board with Top Cap Inside View

5' Tall Board on Board with Lattice Outside View

5' Tall Solid Arched with Treated Posts Outside View

5' Tall Solid Arched Inside View

6' Tall Arched Picket Outside View