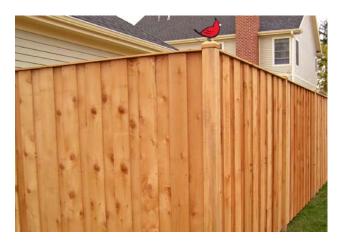

6' Tall Arched Picket Inside View

6' Tall Solid Traditional Outside View

6' Tall Traditional with Diagonal Lattice Outside View

6' Tall Board & Batten with Trim Boards Outside View

6' Tall Board & Batten with Top Cap & Postmaster Posts - Inside View

6' Tall Solid Dog Ear, Continuous Board Construction Outside View

6' Tall Board on Board Scalloped with French Gothic Posts - Inside View

6' Tall Board on Batten with Top Cap Outside View

6' Tall Board on Batten with Top Cap, Trim Boards and Treated Posts - Inside View