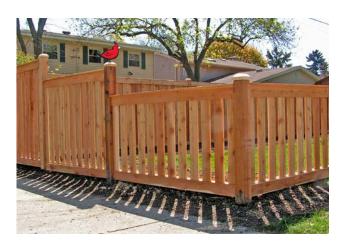

4' Tall Scalloped Picket, French Gothic Posts - Outside View

4' Tall Spear Top Picket Face Nail - Outside View

4' Tall Spaced Traditional Outside View

4' Tall French Gothic Picket Outside View

4' Tall Scalloped Picket, Metal Frame Double Drive Gate - Outside View

4' Tall Scalloped Picket, Metal Frame Double Drive Gate - Inside View

4' Tall Dog Ear Board on Board Outside View

4' Tall Scalloped Board on Board Outside View

4' Tall Arched Board on Board Outside View

4' Tall Arched Board on Board, with Arched Solid Gate - Outside View