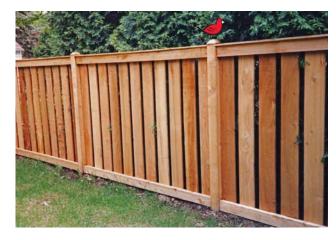

6' Tall Solid Dog Ear, Continuous Board Construction Outside View

6' Tall Board on Board Scalloped with French Gothic Posts - Inside View

6' Tall Board on Batten with Top Cap Outside View

6' Tall Board on Batten with Top Cap, Trim Boards and Treated Posts - Inside View