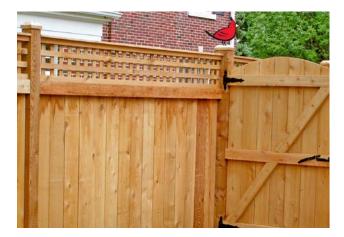

6' Tall Traditional with Square Lattice Arched Gate - Outside View

6' Tall Solid Traditional with Metal Framed Double Gates - Outside View

6' Tall Solid Traditional with Metal Framed Double Gates - Inside View