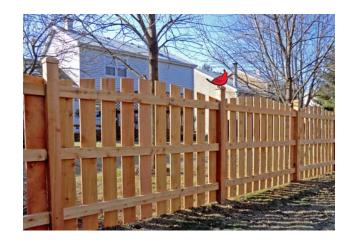

4' Tall Scalloped Picket, French Gothic Posts - Outside View

4' Tall Spear Top Picket Face Nail - Outside View

4' Tall Spaced Traditional Outside View

4' Tall French Gothic Picket Outside View

4' Tall Scalloped Picket, Metal Frame Double Drive Gate - Outside View