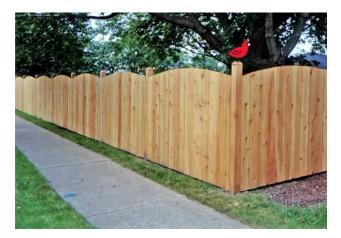

4' Tall Dog Ear Picket Outside View

4' Tall Dog Ear Picket Inside View

4' Tall Scalloped Picket Outside View

4' Tall Scalloped Picket Inside View

4' Tall Arched Picket 1 x 6 Boards Outside View

1

4' Tall Arched Picket 1 x 6 Boards Inside View