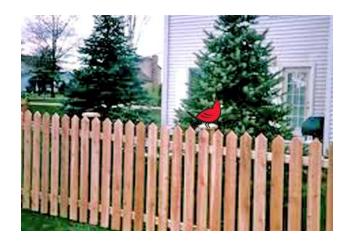

4' Tall Dog Ear Picket Outside View

4' Tall Dog Ear Picket Inside View

4' Tall Scalloped Picket Outside View

4' Tall Scalloped Picket Inside View

4' Tall Arched Picket 1 x 6 Boards Outside View

1

4' Tall Arched Picket 1 x 6 Boards Inside View