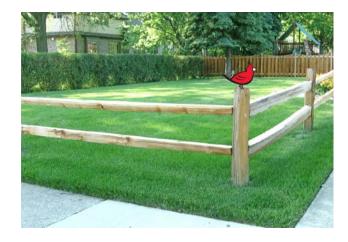

Spaced Traditional Custom 5' Tall, 4' Tall, 3' Tall - Outside View

2 Rail - Split Rail

**Black Steel Square Framed Gates** 

Gate Transom

4 x 6 Gothic French Dover Bayberry French Gothic Gothic

Standard

New England