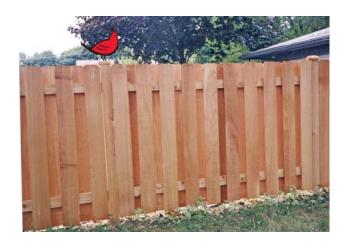

4' Tall Dog Ear Picket Outside View

4' Tall Dog Ear Picket Inside View

4' Tall Scalloped Picket Outside View

4' Tall Scalloped Picket Inside View

4' Tall Arched Picket 1 x 6 Boards Outside View

1

4' Tall Arched Picket 1 x 6 Boards Inside View