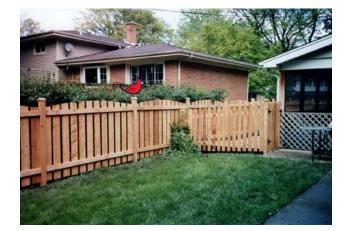

4' Tall Dog Ear Picket Outside View

4' Tall Dog Ear Picket Inside View

4' Tall Scalloped Picket Outside View

4' Tall Scalloped Picket Inside View

4' Tall Arched Picket 1 x 6 Boards Outside View

1

4' Tall Arched Picket 1 x 6 Boards Inside View