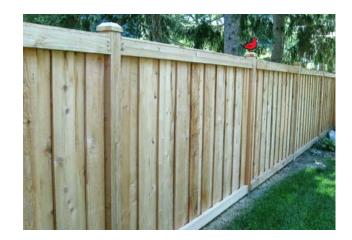

6' Tall Arched Picket Inside View

6' Tall Solid Traditional Outside View

6' Tall Traditional with Diagonal Lattice Outside View

6' Tall Board & Batten with Trim Boards Outside View

6' Tall Board & Batten with Top Cap & Postmaster Posts - Inside View