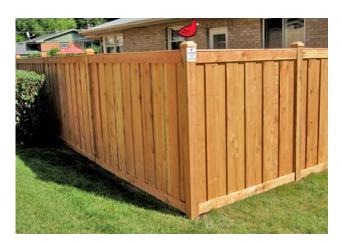

6' Tall Arched Picket Inside View

6' Tall Solid Traditional Outside View

6' Tall Traditional with Diagonal Lattice Outside View

6' Tall Board & Batten with Trim Boards Outside View

6' Tall Board & Batten with Top Cap & Postmaster Posts - Inside View