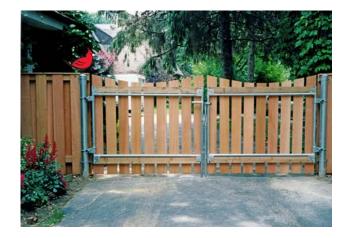

4' Tall Scalloped Picket, Metal Frame Double Drive Gate - Inside View

4' Tall Dog Ear Board on Board Outside View

4' Tall Scalloped Board on Board Outside View

4' Tall Arched Board on Board Outside View

4' Tall Arched Board on Board, with Arched Solid Gate - Outside View