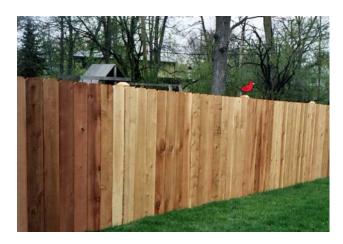

4' Tall Scalloped Picket, Metal Frame Double Drive Gate - Inside View

4' Tall Dog Ear Board on Board Outside View

4' Tall Scalloped Board on Board Outside View

4' Tall Arched Board on Board Outside View

4' Tall Arched Board on Board, with Arched Solid Gate - Outside View