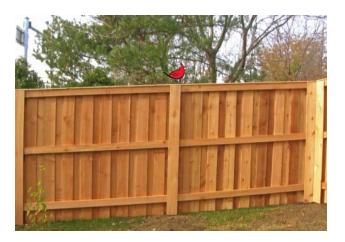

4' Tall Solid Arched Outside View

4' Tall Solid Traditional Outside View

4' Tall Solid, Continuous Scalloped

4' Tall Flat Top Board on Board, with Scalloped Gate

5' Tall Flat Cap Picket With Postmaster Posts, Outside View. Available with 4" or 6" Wide Boards. 6" Boards Shown