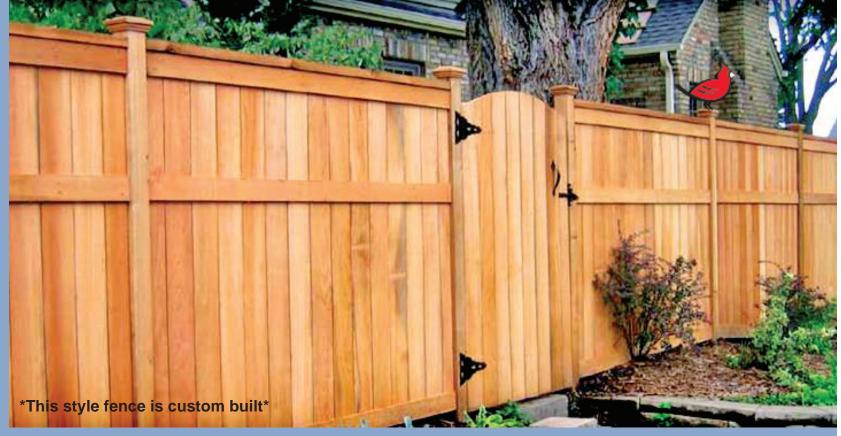

4' Tall Scalloped Picket, Metal Frame Double Drive Gate - Inside View

4' Tall Dog Ear Board on Board Outside View

4' Tall Scalloped Board on Board Outside View

4' Tall Arched Board on Board Outside View

4' Tall Arched Board on Board, with Arched Solid Gate - Outside View