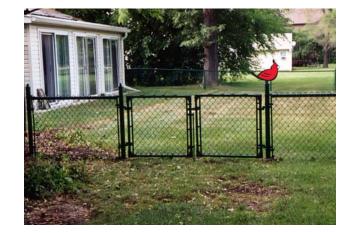

4' Tall Galvanized Chain Link Inside View

4' Tall Green Vinyl Coated Chain Link Outside View

4' Tall Black Vinyl Coated Chain Link

4' Tall Black Vinyl Coated Chain Link With Double Gates