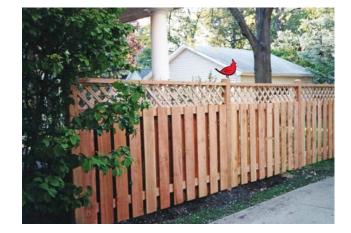

5' Tall Board on Board with Top Cap Inside View

5' Tall Board on Board with Lattice Outside View

5' Tall Solid Arched with Treated Posts Outside View

5' Tall Solid Arched Inside View

6' Tall Arched Picket Outside View