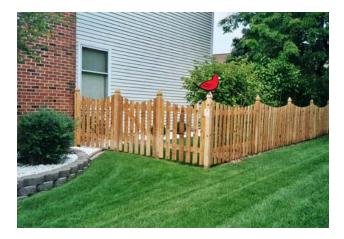

4' Tall Dog Ear Picket Outside View

4' Tall Dog Ear Picket Inside View

4' Tall Scalloped Picket Outside View

4' Tall Scalloped Picket Inside View

4' Tall Arched Picket 1 x 6 Boards Outside View

1

4' Tall Arched Picket 1 x 6 Boards Inside View