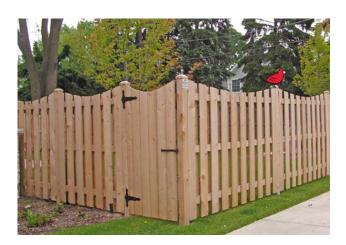

4' Tall Solid Arched Outside View

4' Tall Solid Traditional Outside View

4' Tall Solid, Continuous Scalloped

4' Tall Flat Top Board on Board, with Scalloped Gate

5' Tall Flat Cap Picket With Postmaster Posts, Outside View. Available with 4" or 6" Wide Boards. 6" Boards Shown